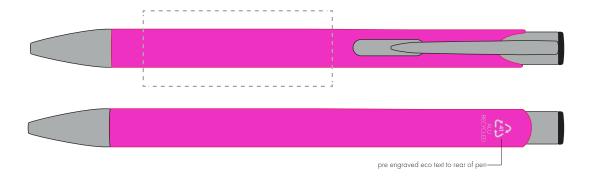

## **PANTONE REFERENCE(S)**

Engrave

ARTWORK SCALE 100% Rotary Engrave Area: 50mm x 20mm

## The dashed line is to demonstrate print area and will not appear on your printed item